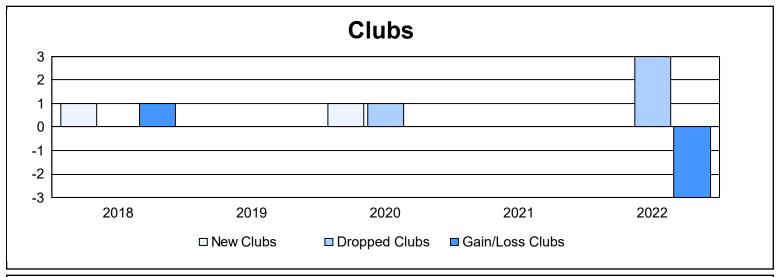

District 22 D

As of June 2022 Cumulative

| Year      | New<br>Clubs | Dropped<br>Clubs | Gain/<br>Loss<br>Clubs | New<br>Members | Charter<br>Members | Reinstate<br>Members | Transfer<br>Members | Total<br>Member<br>Added | Total<br>Members<br>Dropped | Gain/<br>Loss<br>Members |
|-----------|--------------|------------------|------------------------|----------------|--------------------|----------------------|---------------------|--------------------------|-----------------------------|--------------------------|
| 2017-2018 | 1            | 0                | 1                      | 150            | 50                 | 6                    | 15                  | 221                      | 178                         | 43                       |
| 2018-2019 | 0            | 0                | 0                      | 144            | 0                  | 8                    | 5                   | 157                      | 148                         | 9                        |
| 2019-2020 | 1            | 1                | 0                      | 78             | 23                 | 12                   | 10                  | 123                      | 224                         | -101                     |
| 2020-2021 | 0            | 0                | 0                      | 85             | 6                  | 13                   | 11                  | 115                      | 157                         | -42                      |
| 2021-2022 | 0            | 3                | -3                     | 136            | 1                  | 4                    | 20                  | 161                      | 206                         | -45                      |
| Average   | 0            | 1                | 0                      | 119            | 16                 | 9                    | 12                  | 155                      | 183                         | -27                      |