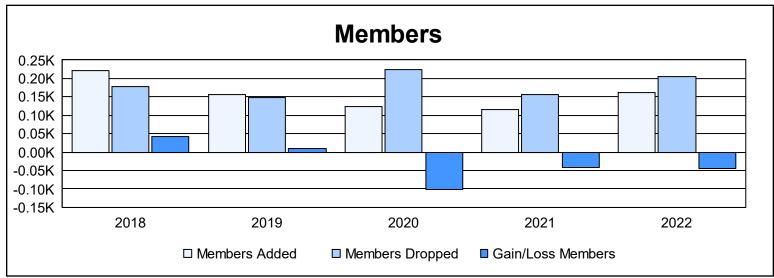

District 22 D

As of June 2022 Cumulative

| Year      | New<br>Clubs | Dropped<br>Clubs | Gain/<br>Loss<br>Clubs | New<br>Members | Charter<br>Members | Reinstate<br>Members | Transfer<br>Members | Total<br>Member<br>Added | Total<br>Members<br>Dropped | Gain/<br>Loss<br>Members |
|-----------|--------------|------------------|------------------------|----------------|--------------------|----------------------|---------------------|--------------------------|-----------------------------|--------------------------|
| 2017-2018 | 1            | 0                | 1                      | 150            | 50                 | 6                    | 15                  | 221                      | 178                         | 43                       |
| 2018-2019 | 0            | 0                | 0                      | 144            | 0                  | 8                    | 5                   | 157                      | 148                         | 9                        |
| 2019-2020 | 1            | 1                | 0                      | 78             | 23                 | 12                   | 10                  | 123                      | 224                         | -101                     |
| 2020-2021 | 0            | 0                | 0                      | 85             | 6                  | 13                   | 11                  | 115                      | 157                         | -42                      |
| 2021-2022 | 0            | 3                | -3                     | 136            | 1                  | 4                    | 20                  | 161                      | 206                         | -45                      |
| Average   | 0            | 1                | 0                      | 119            | 16                 | 9                    | 12                  | 155                      | 183                         | -27                      |